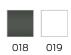

#### **Technical specifications**

| Product group | 8700                                                   |
|---------------|--------------------------------------------------------|
| Product       | Stool                                                  |
| Length        | 548 mm                                                 |
| Height        | 623 mm                                                 |
| Width         | 437 mm                                                 |
| Material      | Polypropylene, Frame made of stainless steel, material |
|               | No. 1.4301 (A2 AISI 304)                               |
| Surface       | matt                                                   |
| Colour        | available in Dark grey (018) and White (019)           |
| Loading       | max. 150 kgs                                           |
|               | <del>-</del>                                           |