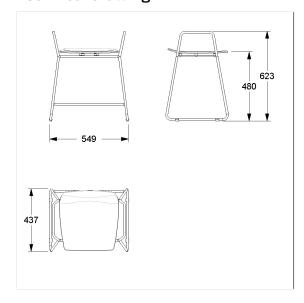

#### **Technical specifications**

| Product group | 8700                                                   |
|---------------|--------------------------------------------------------|
| Product       | Stool                                                  |
| Length        | 548 mm                                                 |
| Height        | 623 mm                                                 |
| Width         | 437 mm                                                 |
| Material      | Polypropylene, Frame made of stainless steel, material |
|               | No. 1.4301 (A2 AISI 304)                               |
| Surface       | matt                                                   |
| Colour        | available in Dark grey (018) and White (019)           |
| Loading       | max. 150 kgs                                           |
|               | <del>-</del>                                           |

### Technical drawing