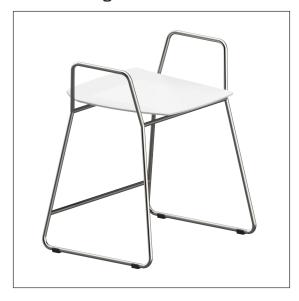

#### Product image

#### **Technical specifications**

| Product group | 8700                                                   |
|---------------|--------------------------------------------------------|
| Product       | Stool                                                  |
| Length        | 548 mm                                                 |
| Height        | 623 mm                                                 |
| Width         | 437 mm                                                 |
| Material      | Polypropylene, Frame made of stainless steel, material |
|               | No. 1.4301 (A2 AISI 304)                               |
| Surface       | matt                                                   |
| Colour        | available in Dark grey (018) and White (019)           |
| Loading       | max. 150 kgs                                           |
|               | <del>-</del>                                           |

#### **Product description**

- Ascento as Modular Seating Solution, expandible and combinable
- ergonomic formed seat with rounded outer edges
- upper extended bow arms that serve as as grab rails
- with non-slip rubber buffers in colour black